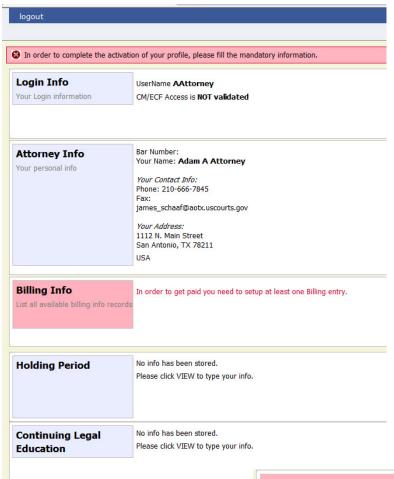

## First Login to CJA eVoucher

The first time you log in to CJA eVoucher, a screen will appear requesting you to complete your profile information, especially your billing information. Click Edit under Attorney Info and add your SSN and click Save. Click Add to the right of the Billing Info section.. When you have completed any missing information, log out and log in again. You should go directly to your Home page. If the profile error page appears again with a new login attempt, check each section for missing information such as phone numbers, Tax ID, etc.