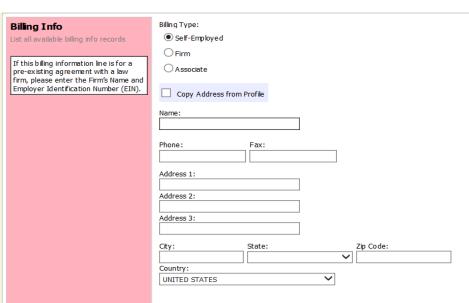

## First Login to CJA eVoucher

The first time you log in to CJA eVoucher, a screen will appear requesting you to complete your profile information, especially your billing information. Click Edit under Attorney Info and add your SSN and click Save. Click Add to the right of the Billing Info section.. When you have completed any missing information, log out and log in again. You should go directly to your Home page. If the profile error page appears again with a new login attempt, check each section for missing information such as phone numbers, Tax ID, etc.